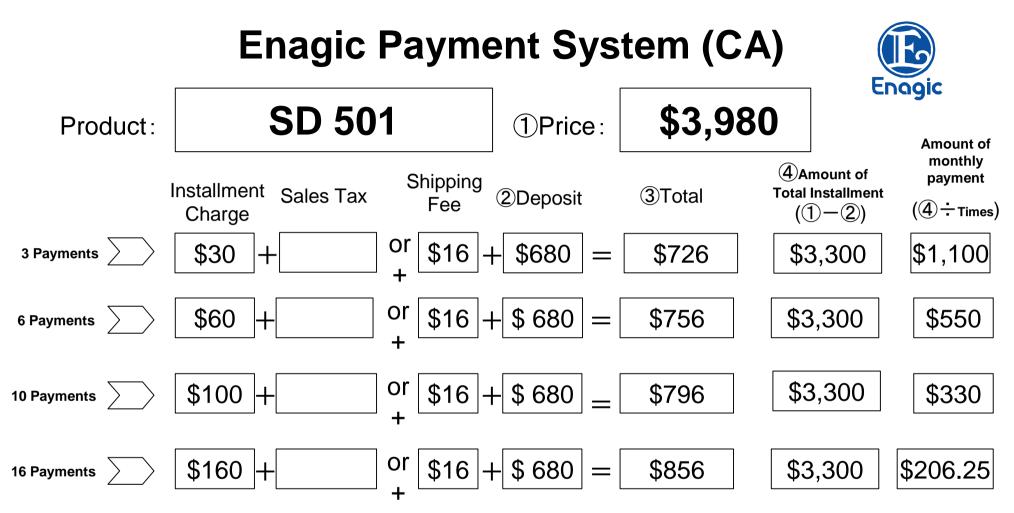

- Please refer to the chart above and then fill out the Enagic Payment Agreement Form.
- Sales tax is for the unit price.
- Please pay ③ as a single payment (\*NOTE: Business checks are not acceptable).
- It is possible to change the Payment Times, the Installment Charge is not Refundable. We will also charge the difference in amount of the Installment Charge when you change to a Longer Payment Plan.
- > A \$30 charge will be assessed per Payment Plan Change, Bounce Check, and Decline Charge.
- > When the customer cancels the Product or Payment Plan, we will not refund the Installment Charge.